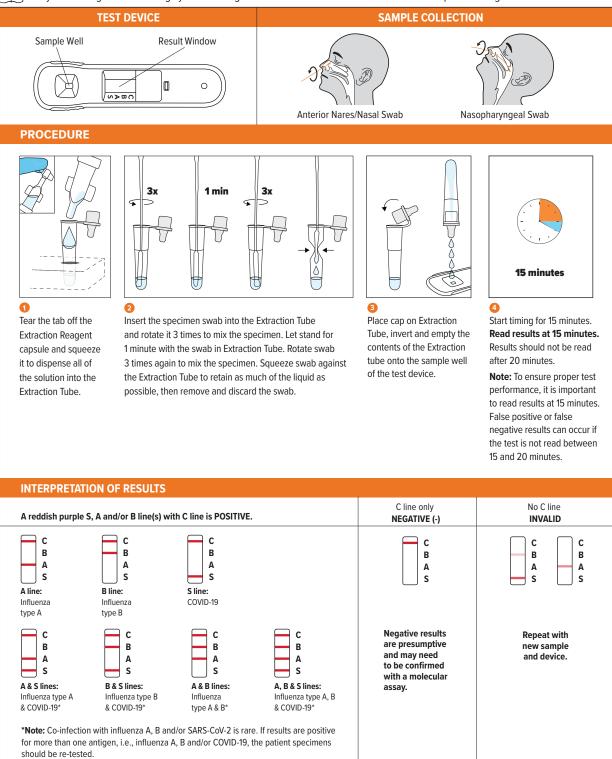

## **QUICK REFERENCE INSTRUCTIONS**

## ViraDx SARS-CoV-2/Flu A+B Rapid Antigen Test

Anterior Nares/Nasal or Nasopharyngeal Swab Specimens

Study the Package Insert thoroughly before using Quick Reference Instructions. This is not a complete Package Insert.